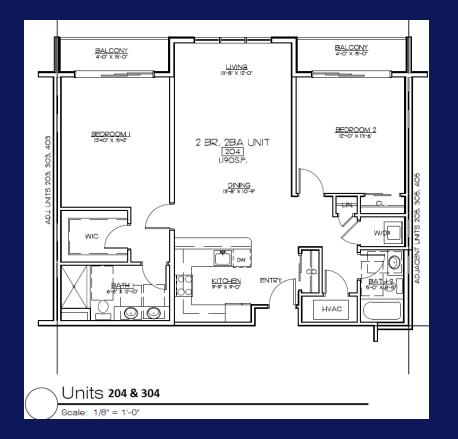

## Hendries at Central Station

- 2 Bedrooms
- Two Full Baths
- 1,190 Square Ft.
- 2 Balconies
- Laundry in unit
- One Deeded
  Parking Space
- Optional space to purchase \$35,000

## UNIT 204~ SECOND FLOOR Features also Include:

Bosch Stainless Steel Range, Refrigerator, Microwave & Dishwasher; Disposal, Quartz Countertops, Engineered Wood Flooring, Tiled Tub & Shower, Central Air, Pella Insulated Windows, Gas Heating and Hot Water