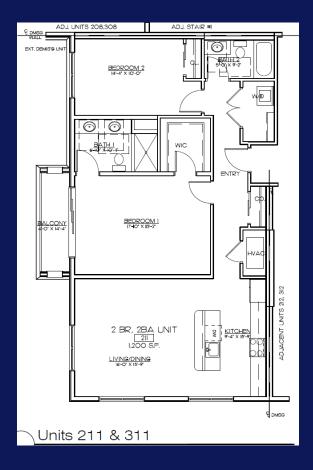

## Hendries at Central Station

- 2 Bedrooms
- Two Full Baths
- 1,200 Square Ft.
- Balcony
- Laundry in unit
- One Deeded Parking Space
- Optional space to purchase \$35,000

## **UNIT 211~ SECOND FLOOR**

Features also Include:

Bosch Stainless Steel Range, Refrigerator, Microwave & Dishwasher; Disposal, Quartz Countertops, Engineered Wood Flooring, Tiled Tub & Shower, Central Air, Pella Insulated Windows, Gas Heating and Hot Water