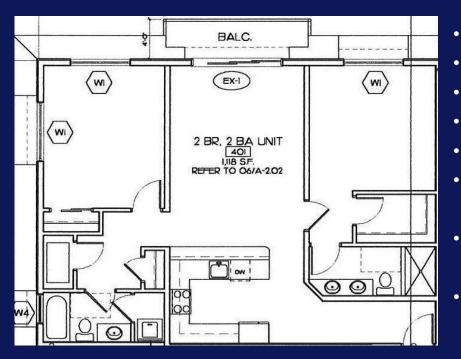

## Hendries at Central Station

- 2 Bedrooms
- Two Full Baths
- 1,118 Square Ft.
- Balcony
- Laundry in unit
- One Deeded
  Parking Space
- Optional space to purchase \$35,000
  - Individual Unit Water & Sewer Meter

## UNIT 401~ FOURTH FLOOR Features also Include:

Bosch Stainless Steel Range, Refrigerator, Microwave & Dishwasher; Disposal, Quartz Countertops, Engineered Wood Flooring, Tiled Tub & Shower, Central Air, Pella Insulated Windows, Gas Heating and Hot Water