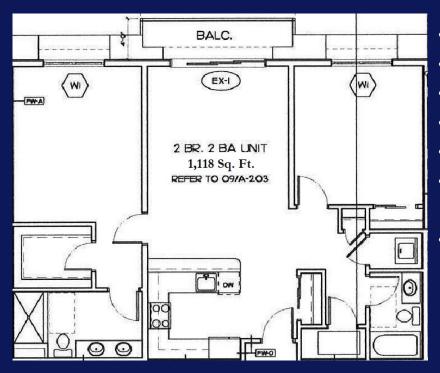

## Hendries at Central Station

- 2 Bedrooms
- Two Full Baths
- 1,118 Square Ft.
- 2 Balconies
- Laundry in unit
- One Deeded Parking Space
- Optional space to purchase \$35,000